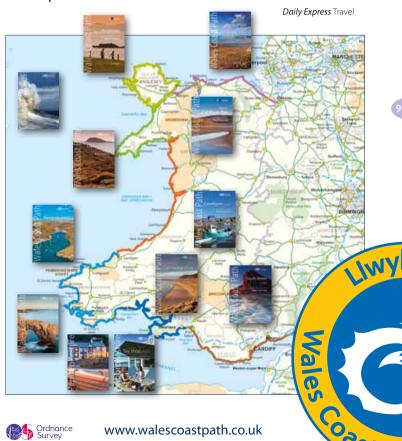

Northern Eye Books has grown again this year with more sales to more outlets, through a few more wholesalers, and to more regions across the UK.

We publish the now complete, seven book series of *Official Guides to the Wales Coast Path* covering the whole of the increasingly popular 870-mile coastal route. The Official Guides are the only guides recognised and endorsed by Natural Resources Wales, the Welsh government body who created and manage the Path.

# 870 miles of stunning coastal walking

**Wales** is the largest country in the world with a continuous path around its entire coast. The long-distance **Wales Coast Path** runs for 870 miles/1400 kilometres from the Welsh border near the walled city of Chester in the north to the pretty market town of Chepstow in the south. The whole route is covered by seven Official Guides. Each book features:

# The Coast of Wales

Wales promises more than 870 miles of varied and spectacular coastline, that attracts around 90 million domestic and international visitors a year.