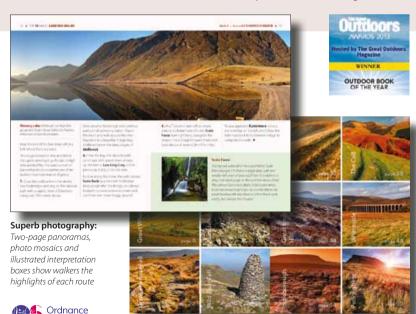

# Award-winning desian:

Numbered and highlighted text, interpretation of places of interest and enhanced OS mapping all help make the walks enjoyable and easy to follow