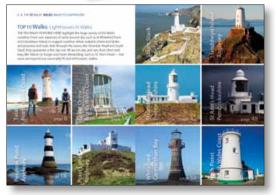

Finally, *Walks to Lighthouses* takes walkers to the ten most iconic lighthouses around the *Coast of Wales*.

"If you like bracing short walks, this new series Top 10 Walks: Wales Coast Path from Northern Eye Books will provide plenty of inspiration."

# Walks to Lighthouses

Walks to spectacular Welsh lighthouses Alf Alderson

The Welsh coast is home to some spectacular lighthouses. These often have an aura of mystery and drama about them, and make perfect focal points for some superb coastal walks.