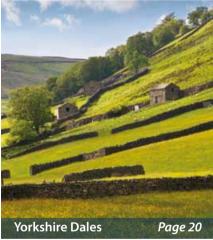

# **Yorkshire Dales** National Park

The Yorkshire Dales National Park covers 680 square miles of the stunningly beautiful central Pennines and welcomes more than 9 million visitors a year.