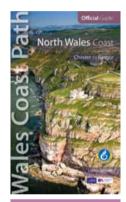

# 1: Official Guide: Wales Coast Path: North Wales Coast

Chester to Bangor | 80 miles/125 km Lorna Jenner

Beyond the vast wildlife-rich Dee Estuary, the North Wales coast heads past seaside towns to Conwy, Penmaenmawr and the Menai Strait. Highlights include Flint Castle, Llandudno, the Great Orme and Conwy Castle.

☐ Seven carefully planned day-walk sections

☐ Skirts the edge of the Clwydian Range Area of Outstanding Natural Beauty

ISBN 978-0-955962-51-6 [Alyn] | **£12.99** 168pp | 190 x 115mm | Softback, flapped cover

2015