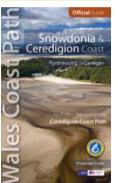

# 4: Official Guide: Wales Coast Path: Snowdonia & Ceredigion Coast

Porthmadog to Cardigan | 132 miles/213 km Vivienne Crow

A lovely, varied section that curves down Cardigan Bay from Snowdonia's coastal slopes, around the Dyfi estuary, and down the Ceredigion Coast. Highlights include Harlech Castle, Aberystwyth, Aberaeron.

- ☐ Eleven carefully planned day-walk sections
- ☐ Includes the complete **Ceredigion Coast Path**
- ☐ Skirts the Snowdonia National Park

ISBN 978-1-908632-25-8 | £12.99 192pp | 190 x 115mm | Softback, flapped cover

2017