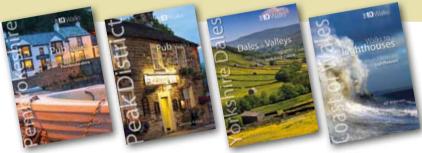

# The **Top 10** Walks series

THE INNOVATIVE, pocket-size *Top 10 Walks* series were created by Northern Eye Books in 2011 to meet the needs of a rapidly-changing market.

The books were conceived as a recognisable **range of of regional, themed walking titles** that could be marketed as a number of discrete series through counter top displays and other POS stands.

The first books were launched into the fiercely competitive Lake District market towards the end of 2011. They have since proved **extremely popular** with retailers, wholesalers and the public alike, and new series are now being rolled out across the UK's fifteen National Parks and other key, recognised geographical areas.

# **National Parks**

The UK's 15 National Parks are Britain's breathing spaces. The new National Parks' series gives walkers ten of the very best classic short circular walks in each area. The Lake District title will be followed by the Peak District, Yorkshire Dales & Snowdonia.

# UK National Parks Top 10 Walks series

These attractive, generously illustrated books deliberately target a broad audience. They give visitors the ten best and most popular themed walks in one of UK's 15 National Parks in an easy-to-use, pocket size format — and at an affordable price.