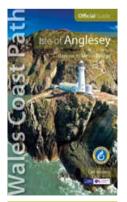

# 2: Official Guide: Wales Coast Path: Isle of Anglesey

**Circuit from Bangor** | 128 miles/206 km *Carl Rogers* 

Enjoy some of Wales' grandest coastal scenery on the Anglesey coast path. Highlights include Holyhead Island, South Stack lighthouse, Red Wharf Bay, Newborough Warren and Llanddwyn Island.

☐ Twelve carefully-planned **day-walk sections** 

lue Anglesey is an **Area of Outstanding Natural Beauty** 

ISBN 978-1-908632-74-6 | **£12.99** 194pp | 190 x 115mm | Softback, flapped cover

Summer 2018