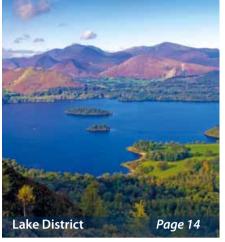

# **Lake District** National Park

The Lake District National Park is the largest and most popular of the UK's fifteen National Parks and attracts upwards of 16 million visitors a year.