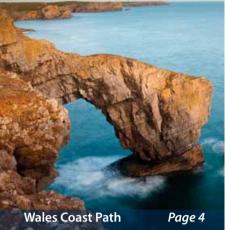

# Wales Coast Path: Official Guides

# 870 miles of stunning coastal walking

**Wales** is the largest country in the world with a continuous path around its entire coast. The long-distance **Wales Coast Path** runs for 870 miles/1400 kilometres from the Welsh border near the walled city of Chester in the north to the pretty market town of Chepstow in the south. The whole route is covered by seven Official Guides. Each book features: